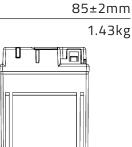

01

**ℳ SPECIFICATIONS** 

**A DIMENSIONS & WEIGHT** 

Voltage

12 V

Length

Width

**Total Height** 

**Gross weight** 

85.0±2

70.0±2-