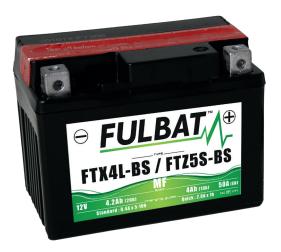

# FTX4L-BS / FTZ5S-BS FULBAT Datasheet

Capacity

4.2Ah (20hr)

4.0Ah (10hr)

|

The MF battery range is designed to offer more comfort and performance. Maintenance free, the MF battery is delivered with a separate acid pack and needs to be filled and activated before the first use.

Its AGM (Absorbed Glass Mat) design allows it to become sealed once activated and also improves the lifespan and resistance of the battery to harsh conditions.

#### **₩** FEATURES

- AGM technology
- Delivered with acid pack
- Need to be filled before first use
- No maintenance once activated
- Higher life cycle κ.
- Upright installation only
- Reduction of plate sulfation
- Suitable for cold weather
- Unlimited shelf life