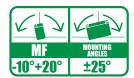

needs to be filled and activated before the first use.

Its AGM (Absorbed Glass Mat) design allows it to become sealed once activated and also improves the lifespan and resistance of the battery to harsh conditions.

## *√* **FEATURES**

- AGM technology
- Delivered with acid pack
- Need to be filled before first use
- No maintenance once activated
- Higher life cycle
- Upright installation only
- Reduction of plate sulfation
- Suitable for cold weather
- Unlimited shelf life

# **A SPECIFICATIONS**

Voltage

Capacity

CCA (EN)

12 V

18.9Ah (20hr)

270A

18.0Ah (10hr)

#### √ DIMENSIONS & WEIGHT

| Length       | 175±2mm |
|--------------|---------|
| Width        | 87±2mm  |
| Total Height | 155±2mm |
| Gross weight | 5.98kg  |



- 175.0±2



#### A POLARITY



## **MOUNTING ANGLES**



#### **√ TERMINAL**

Front Side Top

3 D









# **A APPLICATIONS**















Scooter

ATV

SSV & UTV Snowmobile Watercraft