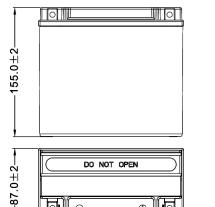

#### √ DIMENSIONS & WEIGHT

| Length       | 175±2mm |
|--------------|---------|
| Width        | 87±2mm  |
| Total Height | 155±2mm |
| Gross weight | 5.98kg  |

- 175.0±2