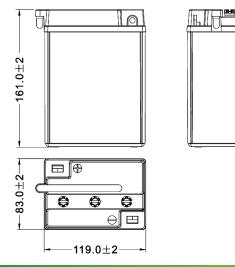

### 

| Length       | 119±2mm |
|--------------|---------|
| Width        | 83±2mm  |
| Total Height | 161±2mm |

**Gross weight** 