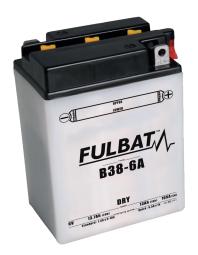

⊖<sup>⊕</sup>DRY

3D

Тор

Dry battery range offers an incomparable choice of 6V and 12V models. Delivered with an acid pack, Dry battery must be activated before the first use and must be checked periodically.

Dry construction, no maintenance is necessary during a long period of storage.

### **M** SPECIFICATIONS

| Voltage | Capacity       | CCA (EN) |
|---------|----------------|----------|
| 6 V     | 13.7 Ah (20hr) | 105 A    |
|         | 13.0 Ah (10hr) |          |