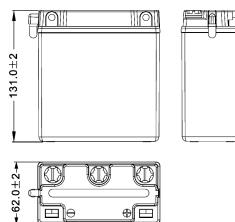

# 

| Length       | 122±2mm |
|--------------|---------|
| Width        | 62±2mm  |
| Total Height | 131±2mm |

**Gross weight** 

# 

- Dry charged construction
- Activation before first use
- Periodically maintenance and refilled if necessary
- Upright installation only

Front

Side

- 6V and 12V batteries
- Regular life duration
- Unlimited shelf life

# f 💿 🗈 in www.fulbat.com

Тор

3D

2.18kg