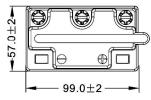

### √ DIMENSIONS & WEIGHT

| Length       | 99±2mm  |
|--------------|---------|
| Width        | 57±2mm  |
| Total Height | 111±2mm |
|              |         |

**Gross weight** 1.26kg

Dry battery range offers an incomparable choice of 6V and 12V models. Delivered with an acid pack, Dry battery must be activated before the first use and must be checked periodically.