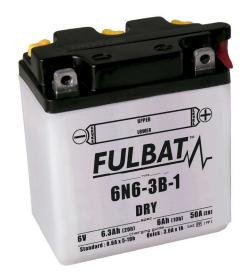

# 6N6-3B-1 Datasheet

#### **A SPECIFICATIONS**

Voltage

Capacity

CCA (EN)

**6V** 

6.3Ah (20hr)

**50A** 

6.0Ah (10hr)