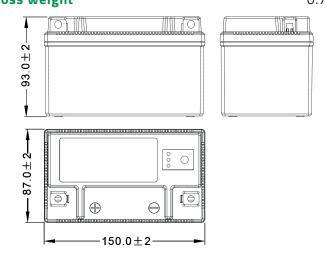

#### 

| Length       | 150±2mm |
|--------------|---------|
| Width        | 87±2mm  |
| Total Height | 93±2mm  |
| Gross weight | 0.70kg  |