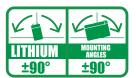

O4 range will ensure faster acceleration, extreme starting performance, very low self-discharge and extreme cycle life.

Fulbat Lithium range is ideal for the most demanding riders.

## **A SPECIFICATIONS**

Voltage 12.8V

Capacity 3.5Ah(10hr) CCA (EN) 250A

Energy

Charging current std. Charging current max

44.8Wh

1.8A

**7.0A** 

#### 

| Length       | 150±2mm |
|--------------|---------|
| Width        | 87±2mm  |
| Total Height | 93±2mm  |
| Gross weight | 0.65kg  |



#### *√* **FEATURES**

- Ultra lightweight
- High cold cranking performance
- Maintenance free and ready to use
- Multi-positional fitment
- Very low self-discharge
- Long life time
- Outstanding safety features
- · Fast charging capabilities
- Integrated battery tester

#### **POLARITY**



#### **MOUNTING ANGLES**



#### **√** TERMINAL

Front Side Top

3 D









## **A APPLICATIONS**















Scooter

ATV

SSV & UTV Snowmobile Watercraft