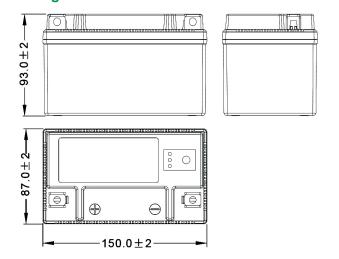

#### 

| Length       | 150±2mm |
|--------------|---------|
| Width        | 87±2mm  |
| Total Height | 93±2mm  |
| Gross weight | 0.65kg  |