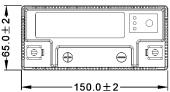

#### 

| Length       | 150±2mm |
|--------------|---------|
| Width        | 65±2mm  |
| Total Height | 130±2mm |
| Commentation | 2.031   |