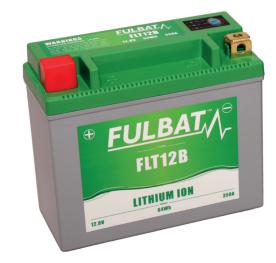

# FLT12B **Datasheet**

# **A SPECIFICATIONS**

Voltage 12.8V

Capacity 5.0Ah(10hr)

CCA (EN) 350A

Energy

Charging current std. Charging current max

64.0Wh

2.5A

#### *√* **FEATURES**

- Ultra lightweight
- High cold cranking performance
- Maintenance free and ready to use
- Multi-positional fitment
- Very low self-discharge
- Long life time
- Outstanding safety features
- · Fast charging capabilities
- Integrated battery tester