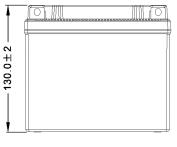

#### 

| Length       | 150±2mm |
|--------------|---------|
| Width        | 65±2mm  |
| Total Height | 130±2mm |
| Commentation | 2.031   |