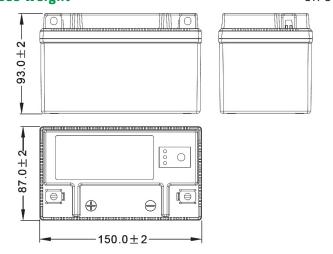

#### 

| Length       | 150±2mm |
|--------------|---------|
| Width        | 93±2mm  |
| Total Height | 87±2mm  |
| Gross weight | 0.70kg  |