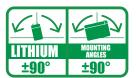

LiFePO4 range will ensure faster acceleration, extreme starting performance, very low self-discharge and extreme cycle life.

Fulbat Lithium range is ideal for the most demanding riders.

#### **A SPECIFICATIONS**

Voltage 12.8V

Capacity 4.0Ah(10hr) CCA (EN) 280A

Energy

Charging current std. Charging current max

51.2Wh

2.OA

8.0A

#### 

| Length       | 150±2mm |
|--------------|---------|
| Width        | 93±2mm  |
| Total Height | 87±2mm  |
| Gross weight | 0.70kg  |



#### *√* **FEATURES**

- Ultra lightweight
- High cold cranking performance
- Maintenance free and ready to use
- Multi-positional fitment
- Very low self-discharge
- Long life time
- Outstanding safety features
- · Fast charging capabilities
- Integrated battery tester

#### A POLARITY



#### **MOUNTING ANGLES**



#### **√** TERMINAL

Front Side Top

3 D









#### **A APPLICATIONS**















Scooter

ATV

SSV & UTV Snowmobile Watercraft