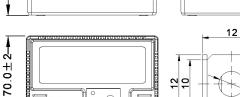

### 

010

**M** SPECIFICATIONS

**A DIMENSIONS & WEIGHT** 

11

Voltage

12.8V

Energy

25.6Wh

Length

Width

**Total Height** 

**Gross weight** 

85.0±2-

113±2mm

70±2mm

85±2mm

0.42kg

010

1