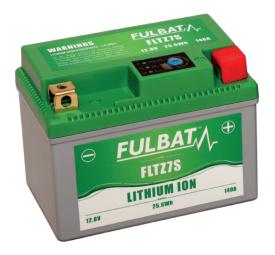

Charging current std. Charging current max

Capacity

2.0Ah(10hr)

**1.0A** 

The new Lithium range is designed to offer the ultimate riding experience.

With ultra-light weight conception and ready to use, this LiFePO4 range will ensure faster acceleration, extreme starting performance, very low self-discharge and extreme cycle life.

### 

010

**M** SPECIFICATIONS

**A DIMENSIONS & WEIGHT** 

11

Voltage

12.8V

Energy

25.6Wh

Length

Width

**Total Height** 

**Gross weight** 

85.0±2-

113±2mm

70±2mm

85±2mm

0.42kg

010

1