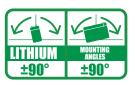

g performance
- Maintenance free and ready to use
- Multi-positional fitment
- Very low self-discharge
- Long life time

**ℳ TERMINAL** 

- Outstanding safety features
- Fast charging capabilities
- Integrated battery tester



#### *M* → **SPECIFICATIONS**

| Voltage | Capacity              | cca (en)             |
|---------|-----------------------|----------------------|
| 12.8V   | <b>1.6Ah</b> (10hr)   | <b>110A</b>          |
| Energy  | Charging current std. | Charging current max |
| 20.48Wh | <b>0.8A</b>           | <b>3.2A</b>          |

## **A DIMENSIONS & WEIGHT**

| Length       | 113±2mm |
|--------------|---------|
| Width        | 70±2mm  |
| Total Height | 85±2mm  |

**Gross weight** 





0.36kg

FULBAT

STARTER RATTERV



### **A POLARITY**



#### **MOUNTING ANGLES**



# **APPLICATIONS**