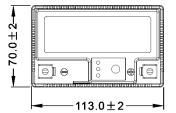

## **A DIMENSIONS & WEIGHT**

| Length       | 113±2mm |
|--------------|---------|
| Width        | 70±2mm  |
| Total Height | 85±2mm  |

**Gross weight** 

0.36kg

FULBAT

STARTER RATTERV