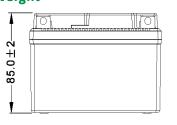

## **A DIMENSIONS & WEIGHT**

| Length       | 113±2mm |
|--------------|---------|
| Width        | 70±2mm  |
| Total Height | 85±2mm  |

**Gross weight** 

0.36kg

FULBAT

STARTER RATTERV