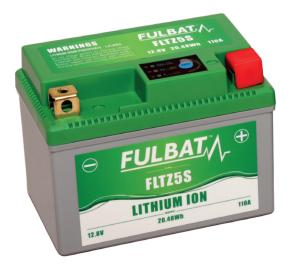

The new Lithium range is designed to offer the ultimate riding experience.

With ultra-light weight conception and ready to use, this LiFePO4 range will ensure faster acceleration, extreme starting performance, very low self-discharge and extreme cycle life.

Fulbat Lithium range is ideal for the most demanding riders.

### **₩** FEATURES

- Ultra lightweight
- High cold cranking performance
- Maintenance free and ready to use
- Multi-positional fitment
- Very low self-discharge
- Long life time

**ℳ TERMINAL** 

- Outstanding safety features
- Fast charging capabilities
- Integrated battery tester

#### *M* → **SPECIFICATIONS**

| Voltage | Capacity              | cca (en)             |
|---------|-----------------------|----------------------|
| 12.8V   | <b>1.6Ah</b> (10hr)   | <b>110A</b>          |
| Energy  | Charging current std. | Charging current max |
| 20.48Wh | <b>0.8A</b>           | <b>3.2A</b>          |