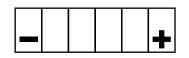

htweight
- High cold cranking performance
- Maintenance free and ready to use
- Multi-positional fitment
- Very low self-discharge
- Long life time

**ℳ TERMINAL** 

- Outstanding safety features
- Fast charging capabilities
- Integrated battery tester



#### *M* → **SPECIFICATIONS**

| Voltage | Capacity              | cca (en)             |
|---------|-----------------------|----------------------|
| 12.8V   | <b>1.6Ah</b> (10hr)   | <b>110A</b>          |
| Energy  | Charging current std. | Charging current max |
| 20.48Wh | <b>0.8A</b>           | <b>3.2A</b>          |

## **A DIMENSIONS & WEIGHT**

| Length       | 113±2mm |
|--------------|---------|
| Width        | 70±2mm  |
| Total Height | 85±2mm  |

**Gross weight** 





0.36kg

FULBAT

STARTER RATTERV



### **A POLARITY**



#### **MOUNTING ANGLES**



# **APPLICATIONS**